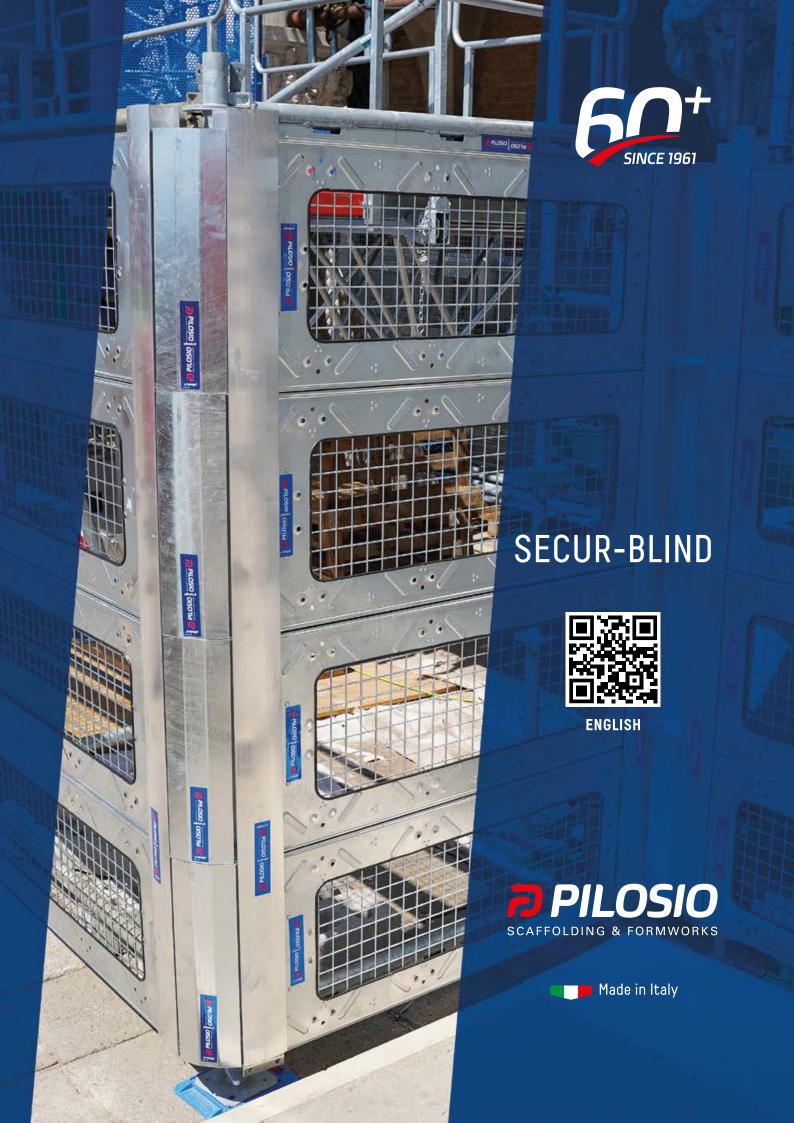

# **SECUR-BLIND**

# INNOVATIVE CONSTRUCTION SITE PROTECTION

It is a construction site protection created by Pilosio: safe and easy to use, it can be hooked onto scaffolding or a tubular structure, it replaces construction site fencing and greatly improves the aesthetics of the construction site. It is a clever system that uses components that are light and quick to assemble, and elements designed specifically to meet the needs of each client.

SECUR-BLIND consists of panels inserted inside aluminum rails fastened in a quick and easy manner with a pincer clamp on the 48.3 mm pipes of the scaffold or any other structure. Fixed and variable angle bars and access gates complete the system.