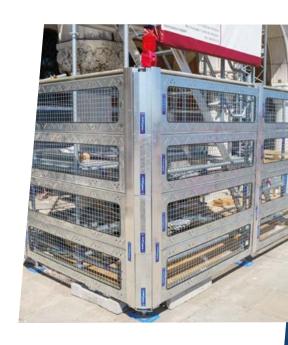

# INNOVATIVE CONSTRUCTION SITE PROTECTION

It is a construction site protection created by Pilosio: safe and easy to use, it can be hooked onto scaffolding or a tubular structure, it replaces construction site fencing and greatly improves the aesthetics of the construction site. It is a clever system that uses components that are light and quick to assemble, and elements designed specifically to meet the needs of each client.

SECUR-BLIND consists of panels inserted inside aluminum rails fastened in a quick and easy manner with a pincer clamp on the 48.3 mm pipes of the scaffold or any other structure. Fixed and variable angle bars and access gates complete the system.

It is a tailor-made protection that is extremely easy to assemble.