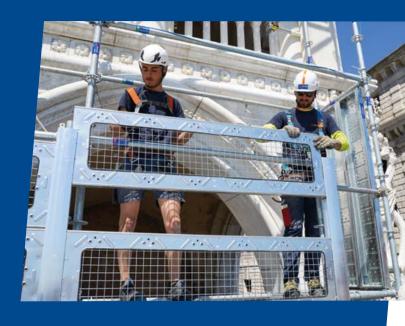

It is a tailor-made protection that is extremely easy to assemble.

#### SIMPLICITY

Ease and fast assembly and disassembly without tools