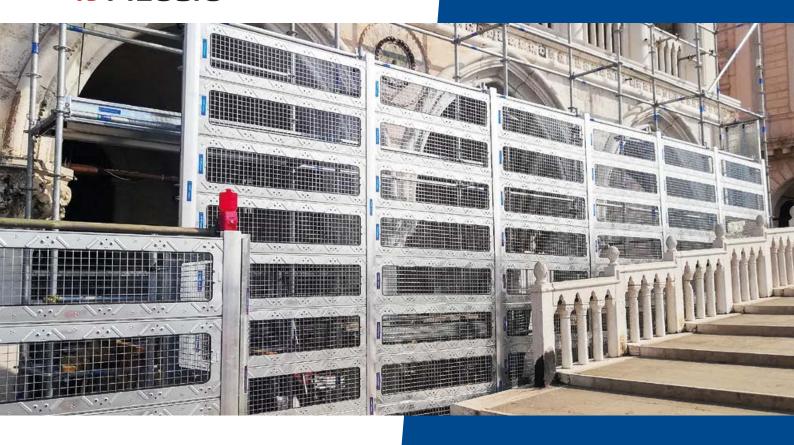

# INNOVATIVE CONSTRUCTION SITE PROTECTION

It is a construction site protection created by Pilosio: safe and easy to use, it can be hooked onto scaffolding or a tubular structure, it replaces construction site fencing and greatly improves the aesthetics of the construction site. It is a clever system that uses components that are light and quick to assemble, and elements designed specifically to meet the needs of each client.

Thanks to its nice aesthetics, it greatly improves the visual impact of the construction site especially in historical centers. It is possible to obtain hermetic or fireproof and soundproof protection with components provided with gasket and insulating slabs. On request, panels of any size can be made according to the specific needs of the construction site.

SECUR-BLIND consists of panels inserted inside aluminum rails fastened in a quick and easy manner with a pincer clamp on the 48.3 mm pipes of the scaffold or any other structure. Fixed and variable angle bars and access gates complete the system.