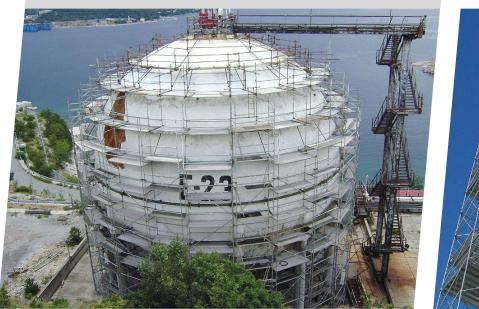

#### MP SCAFFOLDING: STURDY, MODULAR AND EFFICIENT FOR ALL YOUR PROJECTS

The MP Pilosio multidirectional system, or ringlock scaffolding, with its high modularity, load capacity, and flexibility, is the ideal solution for performing maintenance work in the  $Oil\delta G$ as sector thanks to its safety and speed of assembly. The MP scaffolding features modular elements combined with specific accessories for industrial maintenance. It is the ideal product for creating complex, suspended and cantilevered structures, including irregular geometries, circular, elliptical, and polygonal shapes and with high load capacity.

#### **MP STAIRWAY SYSTEMS**

The MP Multidirectional System, thanks to its high load-bearing capacity and modularity, allows for various types of stairways towers for the industrial maintenance and public use. Using the same load-bearing structure, numerous configurations of stairs and stair towers are possible depending on the specific requirements of size, passage, and service loads.