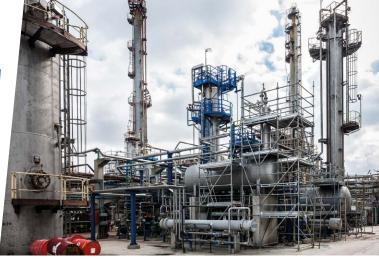

#### MP SCAFFOLDING: STURDY, MODULAR AND EFFICIENT FOR ALL YOUR PROJECTS

The MP Pilosio multidirectional system, or ringlock scaffolding, with its high modularity, load capacity, and flexibility, is the ideal solution for performing maintenance work in the  $Oil\delta G$ as sector thanks to its safety and speed of assembly. The MP scaffolding features modular elements combined with specific accessories for industrial maintenance. It is the ideal product for creating complex, suspended and cantilevered structures, including irregular geometries, circular, elliptical, and polygonal shapes and with high load capacity.

## QUICK SYSTEM ALUMINUM MOBILE TOWERS ON WHEELS

Quick System is a mobile aluminum scaffold on wheels designed to be stable and extremely quick and intuitive to assemble. It is ideal for fast or repetitive maintenance operations in the petrochemical sector.