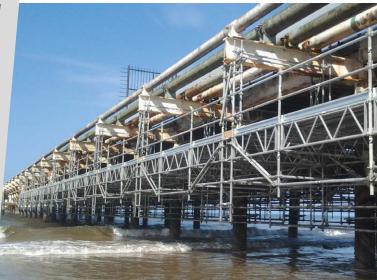

#### MP SCAFFOLDING: STURDY, MODULAR AND EFFICIENT FOR ALL YOUR PROJECTS

The MP Pilosio multidirectional system, or ringlock scaffolding, with its high modularity, load capacity, and flexibility, is the ideal solution for performing maintenance work in the  $Oil\delta G$ as sector thanks to its safety and speed of assembly. The MP scaffolding features modular elements combined with specific accessories for industrial maintenance. It is the ideal product for creating complex, suspended and cantilevered structures, including irregular geometries, circular, elliptical, and polygonal shapes and with high load capacity.

#### THE MP MULTIDIRECTIONAL SYSTEM ADVANTAGES

- Quick and intuitive assembly and disassembly;
- 100% connection accuracy; Modularity: horizontal with 17 to 300 cm pitch and vertical every 50 cm; •
- Sturdy: high load capacity; •
- Low maintenance, long durability over time.