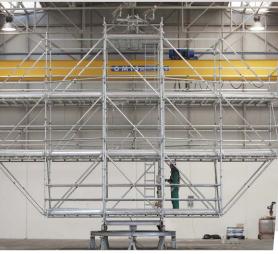

#### MP SCAFFOLDING: STURDY, MODULAR AND EFFICIENT FOR ALL YOUR PROJECTS

The MP Pilosio multidirectional system, or ringlock scaffolding, with its high modularity, load capacity, and flexibility, is the ideal solution for performing maintenance work in the  $Oil\delta G$ as sector thanks to its safety and speed of assembly. The MP scaffolding features modular elements combined with specific accessories for industrial maintenance. It is the ideal product for creating complex, suspended and cantilevered structures, including irregular geometries, circular, elliptical, and polygonal shapes and with high load capacity.

#### THE MP MULTIDIRECTIONAL SYSTEM ADVANTAGES

- Quick and intuitive assembly and disassembly;
- 100% connection accuracy; Modularity: horizontal with 17 to 300 cm pitch and vertical every 50 cm; •
- Sturdy: high load capacity; •
- Low maintenance, long durability over time.