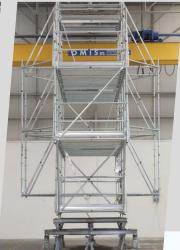

#### MP SCAFFOLDING: STURDY, MODULAR AND EFFICIENT FOR ALL YOUR PROJECTS

The MP Pilosio multidirectional system, or ringlock scaffolding, with its high modularity, load capacity, and flexibility, is the ideal solution for performing maintenance work in the  $Oil\delta G$ as sector thanks to its safety and speed of assembly. The MP scaffolding features modular elements combined with specific accessories for industrial maintenance. It is the ideal product for creating complex, suspended and cantilevered structures, including irregular geometries, circular, elliptical, and polygonal shapes and with high load capacity.

#### THE MP MULTIDIRECTIONAL SYSTEM ADVANTAGES

- Quick and intuitive assembly and disassembly;
- 100% connection accuracy; Modularity: horizontal with 17 to 300 cm pitch and vertical every 50 cm; •
- Sturdy: high load capacity; •
- Low maintenance, long durability over time.