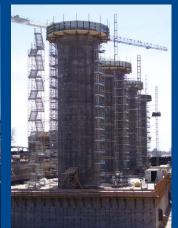

#### MP SCAFFOLDING: STURDY, MODULAR AND EFFICIENT FOR ALL YOUR PROJECTS

The MP Pilosio multidirectional system, or ringlock scaffolding, with its high modularity, load capacity, and flexibility, is the ideal solution for performing maintenance work in the  $Oil\delta G$ as sector thanks to its safety and speed of assembly. The MP scaffolding features modular elements combined with specific accessories for industrial maintenance. It is the ideal product for creating complex, suspended and cantilevered structures, including irregular geometries, circular, elliptical, and polygonal shapes and with high load capacity.