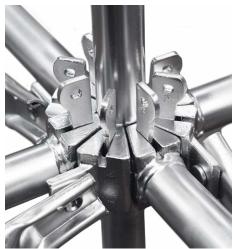

#### QUICK AND SAFE FASTENING SYSTEM

The quick assembly feature is ensured by the clamping system with wedge and washer fastening: a simple hammer blow allows high fastening speed and guarantees stable assembly over time (with no need for nuts and bolts). The rosette features four fixed orthogonal ways and four slotted ways that allow fastening at variable angles of 30° almost to reach 360°. Right-angle fastenings guaranteed.

### WEDGE CLAMP: THE ADVANTAGES

- Assembly of out-of-square and circular surfaces;
- Very high stiffness and axial loads on the upright;
- Scaffolding vibrations reinforce the structures thus reducing the need for periodic inspections:
- Dry coupling: no need to grease and maintain the clamping block;
- The steel clamp is obtained by casting. The galvanized steel washer is 9 mm thick and obtained by molding; the wedges are in S550MC steel, very durable and resistant to stress.