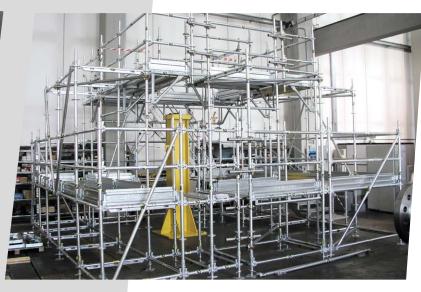

#### MP SCAFFOLDING: STURDY, MODULAR AND EFFICIENT FOR ALL YOUR PROJECTS

The MP Pilosio multidirectional system, or ringlock scaffolding, with its high modularity, load capacity, and flexibility, is the ideal solution for performing maintenance work in the  $Oil\delta G$ as sector thanks to its safety and speed of assembly. The MP scaffolding features modular elements combined with specific accessories for industrial maintenance. It is the ideal product for creating complex, suspended and cantilevered structures, including irregular geometries, circular, elliptical, and polygonal shapes and with high load capacity.

#### THE MP MULTIDIRECTIONAL SYSTEM ADVANTAGES

- Quick and intuitive assembly and disassembly;
- 100% connection accuracy; Modularity: horizontal with 17 to 300 cm pitch and vertical every 50 cm; •
- Sturdy: high load capacity; •
- Low maintenance, long durability over time.

#### **MP STAIRWAY SYSTEMS**

The MP Multidirectional System, thanks to its high load-bearing capacity and modularity, allows for various types of stairways towers for the industrial maintenance and public use. Using the same load-bearing structure, numerous configurations of stairs and stair towers are possible depending on the specific requirements of size, passage, and service loads.