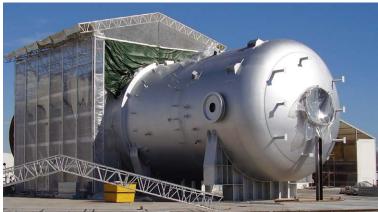

## THE PILOSIO SYSTEMS SPECIFICALLY DESIGNED FOR THE OIL AND GAS

#### MP SCAFFOLDING: STURDY, MODULAR AND EFFICIENT FOR ALL YOUR PROJECTS

The MP Pilosio multidirectional system, or ringlock scaffolding, with its high modularity, load capacity, and flexibility, is the ideal solution for performing maintenance work in the  $Oil\delta G$ as sector thanks to its safety and speed of assembly. The MP scaffolding features modular elements combined with specific accessories for industrial maintenance. It is the ideal product for creating complex, suspended and cantilevered structures, including irregular geometries, circular, elliptical, and polygonal shapes and with high load capacity.