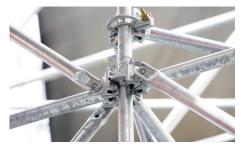

#### MP SCAFFOLDING: STURDY, MODULAR AND EFFICIENT FOR ALL YOUR PROJECTS

The MP Pilosio multidirectional system, or ringlock scaffolding, with its high modularity, load capacity, and flexibility, is the ideal solution for performing maintenance work in the  $Oil\delta G$ as sector thanks to its safety and speed of assembly. The MP scaffolding features modular elements combined with specific accessories for industrial maintenance. It is the ideal product for creating complex, suspended and cantilevered structures, including irregular geometries, circular, elliptical, and polygonal shapes and with high load capacity.

#### QUICK AND SAFE FASTENING SYSTEM

The quick assembly feature is ensured by the clamping system with wedge and washer fastening: a simple hammer blow allows high fastening speed and guarantees stable assembly over time (with no need for nuts and bolts). The rosette features four fixed orthogonal ways and four slotted ways that allow fastening at variable angles of 30° almost to reach 360°. Right-angle fastenings guaranteed.

#### THE MP MULTIDIRECTIONAL SYSTEM ADVANTAGES

- Quick and intuitive assembly and disassembly;
- 100% connection accuracy; Modularity: horizontal with 17 to 300 cm pitch and vertical every 50 cm; •
- Sturdy: high load capacity; •
- Low maintenance, long durability over time.