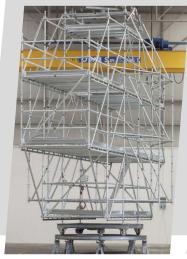

#### MP SCAFFOLDING: STURDY, MODULAR AND EFFICIENT FOR ALL YOUR PROJECTS

The MP Pilosio multidirectional system, or ringlock scaffolding, with its high modularity, load capacity, and flexibility, is the ideal solution for performing maintenance work in the  $Oil\delta G$ as sector thanks to its safety and speed of assembly. The MP scaffolding features modular elements combined with specific accessories for industrial maintenance. It is the ideal product for creating complex, suspended and cantilevered structures, including irregular geometries, circular, elliptical, and polygonal shapes and with high load capacity.

#### THE MP MULTIDIRECTIONAL SYSTEM ADVANTAGES

- Quick and intuitive assembly and disassembly;
- 100% connection accuracy; Modularity: horizontal with 17 to 300 cm pitch and vertical every 50 cm; •
- Sturdy: high load capacity; •
- Low maintenance, long durability over time.