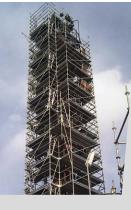

#### MP SCAFFOLDING: STURDY, MODULAR AND EFFICIENT FOR ALL YOUR PROJECTS

The MP Pilosio multidirectional system, or ringlock scaffolding, with its high modularity, load capacity, and flexibility, is the ideal solution for performing maintenance work in the  $Oil\delta G$ as sector thanks to its safety and speed of assembly. The MP scaffolding features modular elements combined with specific accessories for industrial maintenance. It is the ideal product for creating complex, suspended and cantilevered structures, including irregular geometries, circular, elliptical, and polygonal shapes and with high load capacity.