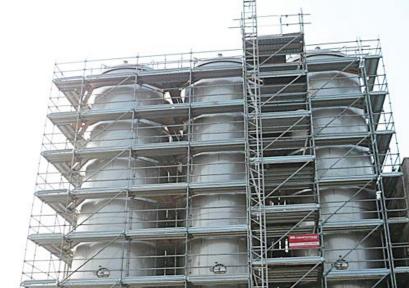

#### MP SCAFFOLDING: STURDY, MODULAR AND EFFICIENT FOR ALL YOUR PROJECTS

The MP Pilosio multidirectional system, or ringlock scaffolding, with its high modularity, load capacity, and flexibility, is the ideal solution for performing maintenance work in the  $Oil\delta G$ as sector thanks to its safety and speed of assembly. The MP scaffolding features modular elements combined with specific accessories for industrial maintenance. It is the ideal product for creating complex, suspended and cantilevered structures, including irregular geometries, circular, elliptical, and polygonal shapes and with high load capacity.

#### QUICK AND SAFE FASTENING SYSTEM

The quick assembly feature is ensured by the clamping system with wedge and washer fastening: a simple hammer blow allows high fastening speed and guarantees stable assembly over time (with no need for nuts and bolts). The rosette features four fixed orthogonal ways and four slotted ways that allow fastening at variable angles of 30° almost to reach 360°. Right-angle fastenings guaranteed.

### WEDGE CLAMP: THE ADVANTAGES

- Assembly of out-of-square and circular surfaces;
- Very high stiffness and axial loads on the upright;
- Scaffolding vibrations reinforce the structures thus reducing the need for periodic inspections:
- Dry coupling: no need to grease and maintain the clamping block;
- The steel clamp is obtained by casting. The galvanized steel washer is 9 mm thick and obtained by molding; the wedges are in S550MC steel, very durable and resistant to stress.