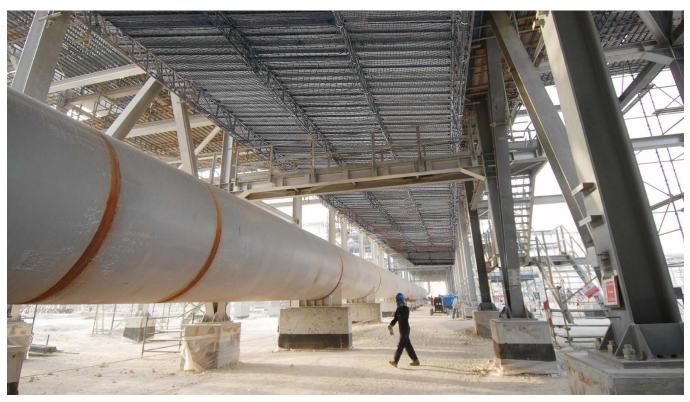

## FLYDECK SYSTEM FOR SUSPENDED STRUCTURES

Flydeck is an innovative system for creating temporary suspended structures for works on pipe racks, pipes, cables, walkways, and generally on any suspended structure in the petrochemical, chemical, and energy sectors.

The Flydeck system consists of 25 cm high aluminum beams that connect through pins and spring pins, steel planks, stiffening crossbars, suspension chains with anchoring to metal beams or concrete decking and accessories for creating safety guardrails. The beams are available in two different versions to accommodate both planks with anchoring to pipes and to U-shaped profiles. The Flydeck cantilever assembly is facilitated by two Flyrail guides that ensure safety, speed of assembly, ease in overcoming any obstruction, and the ability to position the beams both longitudinally and transversely. The assembly speed is approximately 200 m<sup>2</sup>/day with a team of three operators.