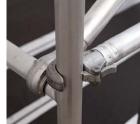

#### QUICK AND SAFE FASTENING SYSTEM

The quick assembly feature is ensured by the clamping system with wedge and washer fastening: a simple hammer blow allows high fastening speed and guarantees stable assembly over time (with no need for nuts and bolts). The rosette features four fixed orthogonal ways and four slotted ways that allow fastening at variable angles of 30° almost to reach 360°. Right-angle fastenings guaranteed.

### WEDGE CLAMP: THE ADVANTAGES

- Assembly of out-of-square and circular surfaces;
- Very high stiffness and axial loads on the upright;
- Scaffolding vibrations reinforce the structures thus reducing the need for periodic inspections:
- Dry coupling: no need to grease and maintain the clamping block;
- The steel clamp is obtained by casting. The galvanized steel washer is 9 mm thick and obtained by molding; the wedges are in S550MC steel, very durable and resistant to stress.