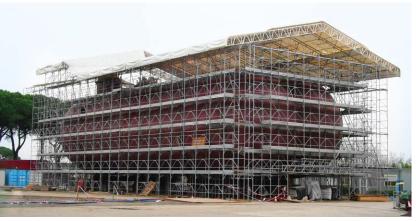

#### MP SCAFFOLDING: STURDY, MODULAR AND EFFICIENT FOR ALL YOUR PROJECTS

The MP Pilosio multidirectional system, or ringlock scaffolding, with its high modularity, load capacity, and flexibility, is the ideal solution for performing maintenance work in the  $Oil\delta G$ as sector thanks to its safety and speed of assembly. The MP scaffolding features modular elements combined with specific accessories for industrial maintenance. It is the ideal product for creating complex, suspended and cantilevered structures, including irregular geometries, circular, elliptical, and polygonal shapes and with high load capacity.

#### MADE IN ITALY

Pilosio has over 60 years of experience in the manufacturing and marketing of scaffolding and formworks and manufactures 90 percent of the elements in-house at its Udine plants, favoring high-quality Italian suppliers. Pilosio can provide custom solutions with special elements for a wide variety of applications.