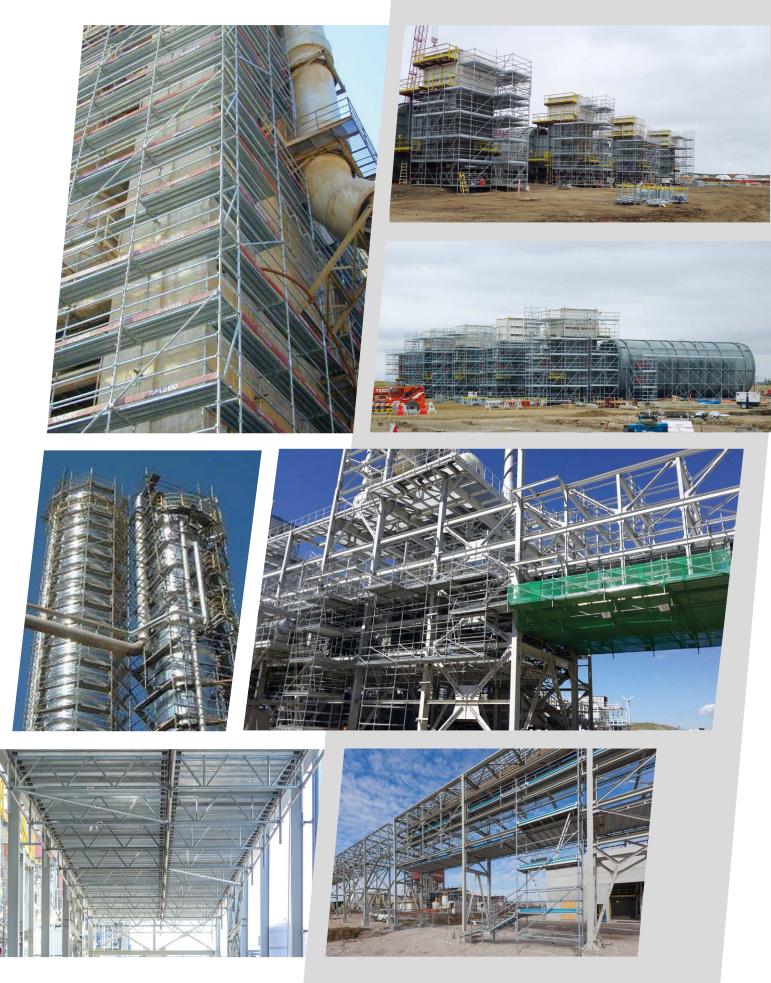

#### MP SCAFFOLDING: STURDY, MODULAR AND EFFICIENT FOR ALL YOUR PROJECTS

The MP Pilosio multidirectional system, or ringlock scaffolding, with its high modularity, load capacity, and flexibility, is the ideal solution for performing maintenance work in the  $Oil\delta G$ as sector thanks to its safety and speed of assembly. The MP scaffolding features modular elements combined with specific accessories for industrial maintenance. It is the ideal product for creating complex, suspended and cantilevered structures, including irregular geometries, circular, elliptical, and polygonal shapes and with high load capacity.

#### THE MP MULTIDIRECTIONAL SYSTEM ADVANTAGES

- Quick and intuitive assembly and disassembly;
- 100% connection accuracy; Modularity: horizontal with 17 to 300 cm pitch and vertical every 50 cm; •
- Sturdy: high load capacity; •
- Low maintenance, long durability over time.