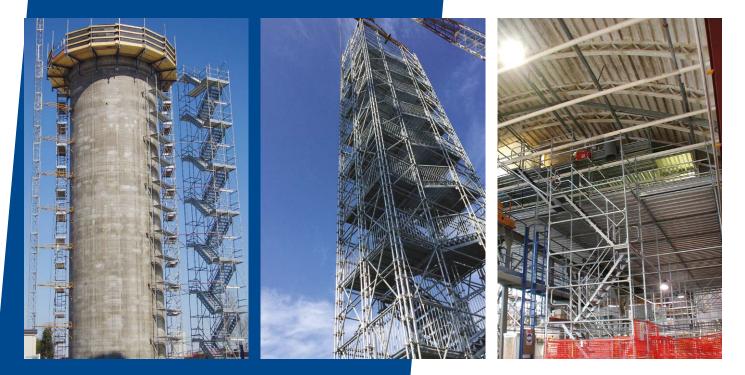

#### MP SCAFFOLDING: STURDY, MODULAR AND EFFICIENT FOR ALL YOUR PROJECTS

The MP Pilosio multidirectional system, or ringlock scaffolding, with its high modularity, load capacity, and flexibility, is the ideal solution for performing maintenance work in the  $Oil\delta G$ as sector thanks to its safety and speed of assembly. The MP scaffolding features modular elements combined with specific accessories for industrial maintenance. It is the ideal product for creating complex, suspended and cantilevered structures, including irregular geometries, circular, elliptical, and polygonal shapes and with high load capacity.

#### THE MP MULTIDIRECTIONAL SYSTEM ADVANTAGES

- Quick and intuitive assembly and disassembly;
- 100% connection accuracy; Modularity: horizontal with 17 to 300 cm pitch and vertical every 50 cm; •
- Sturdy: high load capacity; •
- Low maintenance, long durability over time.

#### **MP STAIRWAY SYSTEMS**

The MP Multidirectional System, thanks to its high load-bearing capacity and modularity, allows for various types of stairways towers for the industrial maintenance and public use. Using the same load-bearing structure, numerous configurations of stairs and stair towers are possible depending on the specific requirements of size, passage, and service loads.