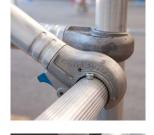

#### QUICK AND SAFE FASTENING SYSTEM

The quick assembly feature is ensured by the clamping system with wedge and washer fastening: a simple hammer blow allows high fastening speed and guarantees stable assembly over time (with no need for nuts and bolts). The rosette features four fixed orthogonal ways and four slotted ways that allow fastening at variable angles of 30° almost to reach 360°. Right-angle fastenings guaranteed.

### WEDGE CLAMP: THE ADVANTAGES

- Assembly of out-of-square and circular surfaces;
- Very high stiffness and axial loads on the upright;
- Scaffolding vibrations reinforce the structures thus reducing the need for periodic inspections:
- Dry coupling: no need to grease and maintain the clamping block;
- The steel clamp is obtained by casting. The galvanized steel washer is 9 mm thick and obtained by molding; the wedges are in S550MC steel, very durable and resistant to stress.