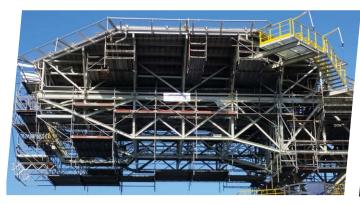

## FLYDECK SYSTEM FOR SUSPENDED STRUCTURES

Flydeck is an innovative system for creating temporary suspended structures for works on pipe racks, pipes, cables, walkways, and generally on any suspended structure in the petrochemical, chemical, and energy sectors.

The Flydeck system consists of 25 cm high aluminum beams that connect through pins and spring pins, steel planks, stiffening crossbars, suspension chains with anchoring to metal beams or concrete decking and accessories for creating safety guardrails. The beams are available in two different versions to accommodate both planks with anchoring to pipes and to U-shaped profiles. The Flydeck cantilever assembly is facilitated by two Flyrail guides that ensure safety, speed of assembly, ease in overcoming any obstruction, and the ability to position the beams both longitudinally and transversely. The assembly speed is approximately 200 m<sup>2</sup>/day with a team of three operators.