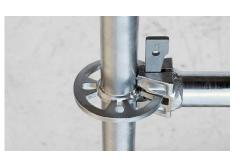

#### QUICK AND SAFE FASTENING SYSTEM

The quick assembly feature is ensured by the clamping system with wedge and washer fastening: a simple hammer blow allows high fastening speed and guarantees stable assembly over time (with no need for nuts and bolts). The rosette features four fixed orthogonal ways and four slotted ways that allow fastening at variable angles of 30° almost to reach 360°. Right-angle fastenings guaranteed.

### WEDGE CLAMP: THE ADVANTAGES

- Assembly of out-of-square and circular surfaces;
- Very high stiffness and axial loads on the upright;
- Scaffolding vibrations reinforce the structures thus reducing the need for periodic inspections:
- Dry coupling: no need to grease and maintain the clamping block;
- The steel clamp is obtained by casting. The galvanized steel washer is 9 mm thick and obtained by molding; the wedges are in S550MC steel, very durable and resistant to stress.