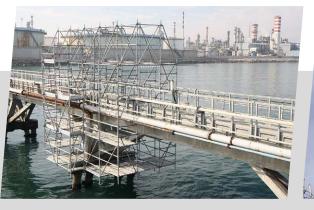

#### MP SCAFFOLDING: STURDY, MODULAR AND EFFICIENT FOR ALL YOUR PROJECTS

The MP Pilosio multidirectional system, or ringlock scaffolding, with its high modularity, load capacity, and flexibility, is the ideal solution for performing maintenance work in the  $Oil\delta G$ as sector thanks to its safety and speed of assembly. The MP scaffolding features modular elements combined with specific accessories for industrial maintenance. It is the ideal product for creating complex, suspended and cantilevered structures, including irregular geometries, circular, elliptical, and polygonal shapes and with high load capacity.

## FLYDECK SYSTEM FOR SUSPENDED STRUCTURES

Flydeck is an innovative system for creating temporary suspended structures for works on pipe racks, pipes, cables, walkways, and generally on any suspended structure in the petrochemical, chemical, and energy sectors.