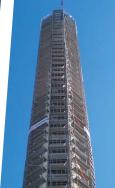

#### MP SCAFFOLDING: STURDY, MODULAR AND EFFICIENT FOR ALL YOUR PROJECTS

The MP Pilosio multidirectional system, or ringlock scaffolding, with its high modularity, load capacity, and flexibility, is the ideal solution for performing maintenance work in the  $Oil\delta G$ as sector thanks to its safety and speed of assembly. The MP scaffolding features modular elements combined with specific accessories for industrial maintenance. It is the ideal product for creating complex, suspended and cantilevered structures, including irregular geometries, circular, elliptical, and polygonal shapes and with high load capacity.

#### THE MP MULTIDIRECTIONAL SYSTEM ADVANTAGES

- Quick and intuitive assembly and disassembly;
- 100% connection accuracy; Modularity: horizontal with 17 to 300 cm pitch and vertical every 50 cm; •
- Sturdy: high load capacity; •
- Low maintenance, long durability over time.