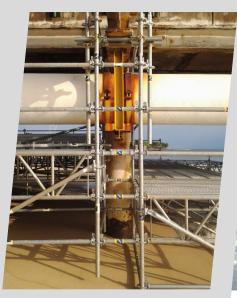

#### MP SCAFFOLDING: STURDY, MODULAR AND EFFICIENT FOR ALL YOUR PROJECTS

The MP Pilosio multidirectional system, or ringlock scaffolding, with its high modularity, load capacity, and flexibility, is the ideal solution for performing maintenance work in the  $Oil\delta G$ as sector thanks to its safety and speed of assembly. The MP scaffolding features modular elements combined with specific accessories for industrial maintenance. It is the ideal product for creating complex, suspended and cantilevered structures, including irregular geometries, circular, elliptical, and polygonal shapes and with high load capacity.

#### QUICK AND SAFE FASTENING SYSTEM

The quick assembly feature is ensured by the clamping system with wedge and washer fastening: a simple hammer blow allows high fastening speed and guarantees stable assembly over time (with no need for nuts and bolts). The rosette features four fixed orthogonal ways and four slotted ways that allow fastening at variable angles of 30° almost to reach 360°. Right-angle fastenings guaranteed.

### WEDGE CLAMP: THE ADVANTAGES

- Assembly of out-of-square and circular surfaces;
- Very high stiffness and axial loads on the upright;
- Scaffolding vibrations reinforce the structures thus reducing the need for periodic inspections:
- Dry coupling: no need to grease and maintain the clamping block;
- The steel clamp is obtained by casting. The galvanized steel washer is 9 mm thick and obtained by molding; the wedges are in S550MC steel, very durable and resistant to stress.