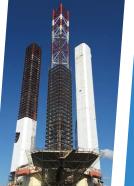

#### MP SCAFFOLDING: STURDY, MODULAR AND EFFICIENT FOR ALL YOUR PROJECTS

The MP Pilosio multidirectional system, or ringlock scaffolding, with its high modularity, load capacity, and flexibility, is the ideal solution for performing maintenance work in the  $Oil\delta G$ as sector thanks to its safety and speed of assembly. The MP scaffolding features modular elements combined with specific accessories for industrial maintenance. It is the ideal product for creating complex, suspended and cantilevered structures, including irregular geometries, circular, elliptical, and polygonal shapes and with high load capacity.

#### THE MP MULTIDIRECTIONAL SYSTEM ADVANTAGES

- Quick and intuitive assembly and disassembly;
- 100% connection accuracy; Modularity: horizontal with 17 to 300 cm pitch and vertical every 50 cm; •
- Sturdy: high load capacity; •
- Low maintenance, long durability over time.