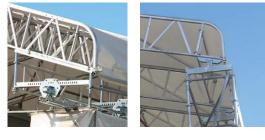

## **TEMPORARY ALUMINUM ROOFING**

Particularly suitable for weather protection, the BUILDING temporary roofs are lightweight and functional aluminum double-pitch structures consisting of aluminum lattice beams and PVC tarpaulins that can be anchored to all types of scaffolding structures. It can be used also as a flat roof.

Combination of 200 cm, 300 cm and 400 cm girders with 200 cm or 250 cm pitch allows achieving various dimensions. The stiffening of the structure is achieved with double brace equipped with Quick System coupling that ensures quick and easy assembly without tools.