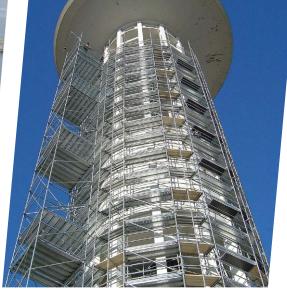

#### MP SCAFFOLDING: STURDY, MODULAR AND EFFICIENT FOR ALL YOUR PROJECTS

The MP Pilosio multidirectional system, or ringlock scaffolding, with its high modularity, load capacity, and flexibility, is the ideal solution for performing maintenance work in the  $Oil\delta G$ as sector thanks to its safety and speed of assembly. The MP scaffolding features modular elements combined with specific accessories for industrial maintenance. It is the ideal product for creating complex, suspended and cantilevered structures, including irregular geometries, circular, elliptical, and polygonal shapes and with high load capacity.

#### **MP STAIRWAY SYSTEMS**

The MP Multidirectional System, thanks to its high load-bearing capacity and modularity, allows for various types of stairways towers for the industrial maintenance and public use. Using the same load-bearing structure, numerous configurations of stairs and stair towers are possible depending on the specific requirements of size, passage, and service loads.