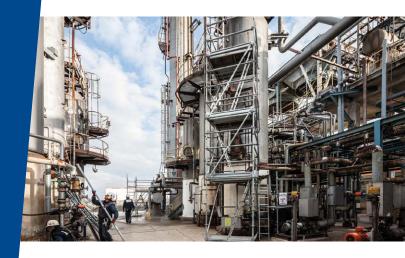

## FLYDECK SYSTEM FOR SUSPENDED STRUCTURES

Flydeck is an innovative system for creating temporary suspended structures for works on pipe racks, pipes, cables, walkways, and generally on any suspended structure in the petrochemical, chemical, and energy sectors.

The Flydeck system consists of 25 cm high aluminum beams that connect through pins and spring pins, steel planks, stiffening crossbars, suspension chains with anchoring to metal beams or concrete decking and accessories for creating safety guardrails. The beams are available in two different versions to accommodate both planks with anchoring to pipes and to U-shaped profiles. The Flydeck cantilever assembly is facilitated by two Flyrail guides that ensure safety, speed of assembly, ease in overcoming any obstruction, and the ability to position the beams both longitudinally and transversely. The assembly speed is approximately 200 m<sup>2</sup>/day with a team of three operators.