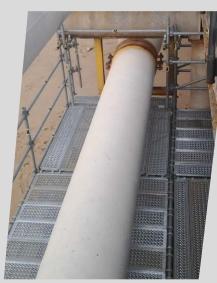

## FLYDECK SYSTEM FOR SUSPENDED STRUCTURES

Flydeck is an innovative system for creating temporary suspended structures for works on pipe racks, pipes, cables, walkways, and generally on any suspended structure in the petrochemical, chemical, and energy sectors.

The Flydeck system consists of 25 cm high aluminum beams that connect through pins and spring pins, steel planks, stiffening crossbars, suspension chains with anchoring to metal beams or concrete decking and accessories for creating safety guardrails. The beams are available in two different versions to accommodate both planks with anchoring to pipes and to U-shaped profiles. The Flydeck cantilever assembly is facilitated by two Flyrail guides that ensure safety, speed of assembly, ease in overcoming any obstruction, and the ability to position the beams both longitudinally and transversely. The assembly speed is approximately 200 m<sup>2</sup>/day with a team of three operators.