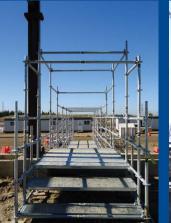

#### **MP STAIRWAY SYSTEMS**

The MP Multidirectional System, thanks to its high load-bearing capacity and modularity, allows for various types of stairways towers for the industrial maintenance and public use. Using the same load-bearing structure, numerous configurations of stairs and stair towers are possible depending on the specific requirements of size, passage, and service loads.

Service stairs with 250x200 cm aluminum ramp and 61cm passageway width. Lightweight ramp and detachable handrails reduce bulk and facilitate assembly, disassembly, and transport.

250x200 cm job site safety ladder, 83 to 250 cm passage width with MP and HGH boards.