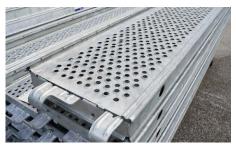

### DIMENSIONS AND THICKNESS

- Pipe diameter 48.3 mm;
- 3.2 mm thick uprights, reticular beam ledgers and reinforced crossbars;
- 2.3 mm thick ledgers and braces;
- Hot-dip galvanized HGH decks: 15/10 mm thick, Class 4 to 6 according to lengths:
- Cold galvanized MP decks and toeboards: 10/10 mm thick.

## STEEL DECKS

- HGH high grip with hooks in line with the board extrados of the board;
- HGH gap cover;
- MP decks and gap cover for construction;
- MP access decks in aluminum or multi-layer.