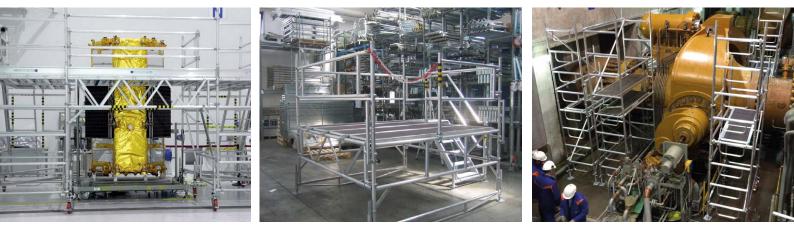

#### MP SCAFFOLDING: STURDY, MODULAR AND EFFICIENT FOR ALL YOUR PROJECTS

The MP Pilosio multidirectional system, or ringlock scaffolding, with its high modularity, load capacity, and flexibility, is the ideal solution for performing maintenance work in the  $Oil\delta G$ as sector thanks to its safety and speed of assembly. The MP scaffolding features modular elements combined with specific accessories for industrial maintenance. It is the ideal product for creating complex, suspended and cantilevered structures, including irregular geometries, circular, elliptical, and polygonal shapes and with high load capacity.

## QUICK SYSTEM ALUMINUM MOBILE TOWERS ON WHEELS

Quick System is a mobile aluminum scaffold on wheels designed to be stable and extremely quick and intuitive to assemble. It is ideal for fast or repetitive maintenance operations in the petrochemical sector.