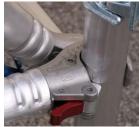

#### QUICK AND SAFE FASTENING SYSTEM

The quick assembly feature is ensured by the clamping system with wedge and washer fastening: a simple hammer blow allows high fastening speed and guarantees stable assembly over time (with no need for nuts and bolts). The rosette features four fixed orthogonal ways and four slotted ways that allow fastening at variable angles of 30° almost to reach 360°. Right-angle fastenings guaranteed.

### WEDGE CLAMP: THE ADVANTAGES

- Assembly of out-of-square and circular surfaces;
- Very high stiffness and axial loads on the upright;
- Scaffolding vibrations reinforce the structures thus reducing the need for periodic inspections:
- Dry coupling: no need to grease and maintain the clamping block;
- The steel clamp is obtained by casting. The galvanized steel washer is 9 mm thick and obtained by molding; the wedges are in S550MC steel, very durable and resistant to stress.